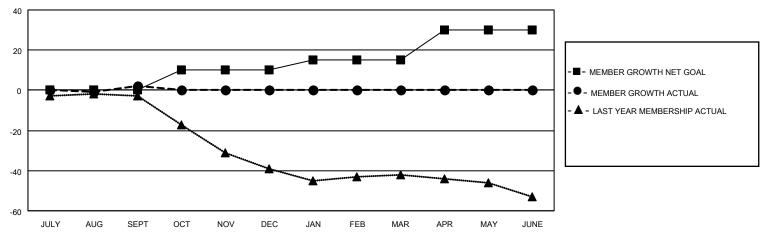

#### GOALS AND ACTUAL MEMBERS CUMULATIVE

| DROPPED CLUBS: 0 |   | 4 CLUBS OF 35 ADDED 1 OR<br>MORE NEW MEMBERS | GENDER DISTRIBUTION           |              |  |
|------------------|---|----------------------------------------------|-------------------------------|--------------|--|
|                  |   | WORL NEW WEINBERG                            | MALE                          | 508 (61.13%) |  |
|                  |   |                                              | FEMALE                        | 323 (38.87%) |  |
| DROPPED MEMBERS  |   |                                              | NON BINARY                    | 0 (0.00%)    |  |
|                  |   |                                              | PREFER NOT TO ANSWER          | 0 (0.00%)    |  |
| DECEASED         | 4 |                                              |                               |              |  |
| CLUB CANCELLED   | 0 | CLICK HERE FOR CUMULATIVE                    | TOTAL FAMILY UNIT MEMBERS 159 |              |  |
| OTHER            | 2 | MEMBERSHIP DATA                              |                               |              |  |
| TOTAL            | 6 |                                              | FAMILY MEMBERS PAYING HAI     | F DUES 81    |  |
|                  |   |                                              |                               |              |  |